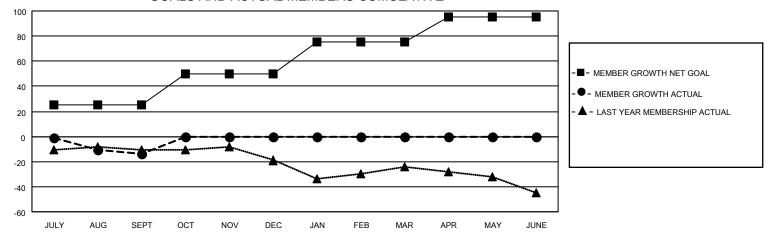

## GOALS AND ACTUAL MEMBERS CUMULATIVE

| DROPPED CLUBS: 0 |    | 11 CLUBS OF 56 ADDED 1 OR MORE | GENDER DISTRIBUTION        |                |     |
|------------------|----|--------------------------------|----------------------------|----------------|-----|
|                  |    | NEW MEMBERS                    | MALE                       | 1,620 (76.74%) |     |
|                  |    |                                | FEMALE                     | 491 (23.26%)   |     |
| DROPPED MEMBERS  |    |                                |                            |                |     |
| DECEASED         | 9  | CLICK HERE FOR CUMULATIVE      | TOTAL FAMILY UNIT MEMBERS  |                | 193 |
| CLUB CANCELLED 0 |    | MEMBERSHIP DATA                |                            |                |     |
| OTHER            | 24 |                                | FAMILY MEMBERS PAYING HALF |                | 99  |
| TOTAL            | 33 |                                | 5020                       |                |     |